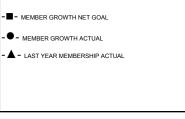

## GMT: GORDON ZIEGLER LOCATION MANITOBA GMT CA

| Clubs                 |               |           |               | Members               |                           |                         |                                              |
|-----------------------|---------------|-----------|---------------|-----------------------|---------------------------|-------------------------|----------------------------------------------|
| RESULTS FOR 2017-2018 |               |           |               | RESULTS FOR 2017-2018 |                           |                         |                                              |
| QUARTER               | NEW CLUB GOAL | NEW CLUBS | DROPPED CLUBS | QUARTER               | MEMBER GROWTH NET<br>GOAL | MEMBER GROWTH<br>ACTUAL | DROPPED MEMBERS ACTUAL (including transfers) |
| JULY/AUG/SEPT         | 0             | 0         | 1             | JULY/AUG/SEPT         | 23                        | 2                       | 17                                           |
| OCT/NOV/DEC           | 1             | 0         | 0             | OCT/NOV/DEC           | 43                        | 22                      | 31                                           |
| JAN/FEB/MAR           | 0             | 0         | 0             | JAN/FEB/MAR           | 23                        | 13                      | 7                                            |
| APR/MAY/JUNE          | 0             | 0         | 0             | APR/MAY/JUNE          | 20                        | 0                       | 0                                            |

## GOALS AND ACTUAL MEMBERS CUMULATIVE

| DROPPED CLUBS: 1 |    |
|------------------|----|
| DROPPED MEMBERS  |    |
| DECEASED         | 5  |
| CLUB CANCELLED   | 0  |
| OTHER            | 50 |
| TOTAL            | 55 |